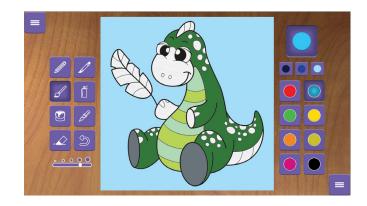

### **Drawing**

Bring out the artist in yourself and make the most beautiful drawings! Choose a colouring picture of your choice and start colouring. At the side of the screen you can choose the colour. Swipe your finger across the screen to apply the colour. You can also choose a blank page to draw yourself. Have fun!