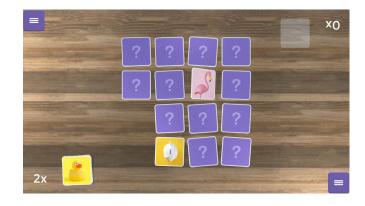

### **Memory**

With Memory, you can choose between a game against the computer, or a game with 2, 3 or 4 people. There are two levels of difficulty. In the easy version there are 16 pictures and in the difficult version there are 30 pictures. Find and collect as many of the same pictures as possible.