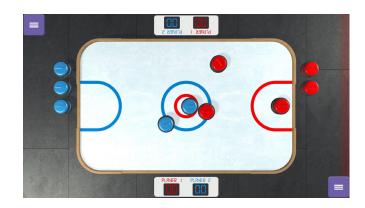

# **Airhockey**

Air hockey is a fun recreational game for young and old. In this very fast game, which requires good responsiveness, 2 players play against each other. You play with a puck on a smooth surface and you must try to score a goal against your opponent. This variation of the game is very similar to the game with sticks and puck on the ice. The action-packed digital game is full of fast movements and lightning-fast changes of direction. It also requires a lot of concentration and skills to score a goal successfully.