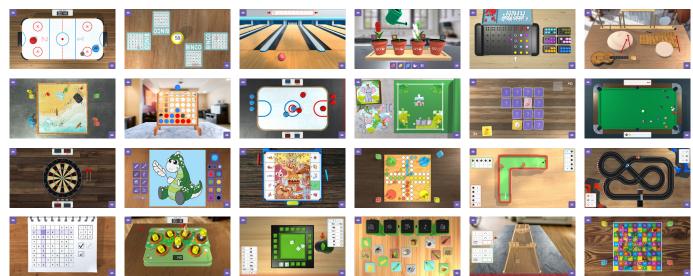

#### Software screenshots

#### **Software | Family Play Table**

| Available screen sizes | Number of games |
|------------------------|-----------------|
| 32" / 43" / 65"        | 24              |