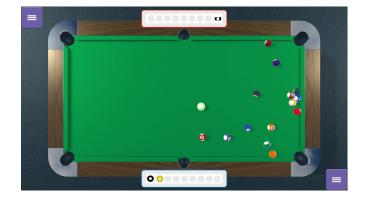

#### Pool

Pool is a game that everyone knows! Use the cue and the white ball to punch the coloured balls into the holes. Tap the white ball and drag the cue backwards. The farther back you drag it, the faster the ball will roll. If a whole coloured ball is hit into a hole first, then the whole balls are for that player. This player must play all these balls away. Once a ball has been cleared, the same player can play again. But watch out! Did you play the black ball? Then the game is over and your opponent wins.