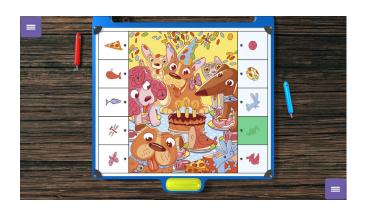

### Find and connect

This game is for one player or together. Choose a picture to start! There are several objects hidden in the picture. The objects on the side can all be found in the picture. Put a pen in a hole on the side of an object, the other pen goes into the hole near the object in the picture. Once all the objects in the picture have been found, the puzzle is solved!