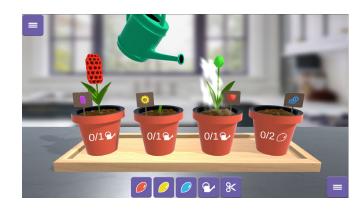

## **Growing**

This game can be played by one player or together. In the pot is a picture of the kind of flower that comes out. First put the different coloured seeds in the pot. The colours can also be mixed for a surprise effect! Then the seeds need water! When they are fully grown, they can be cut. Are you a gardener? Grow the most beautiful flowers in this game!