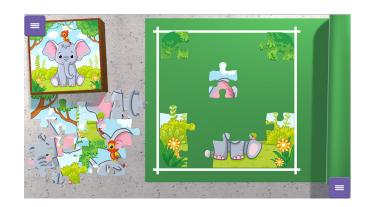

### **Jigsaw**

These puzzles can be solved by one player or together. You can choose between 6 different sizes. The larger the puzzle, the smaller the pieces and the more difficult the puzzle will be to solve! Make sure that the pieces are placed correctly so that the puzzle becomes one piece.