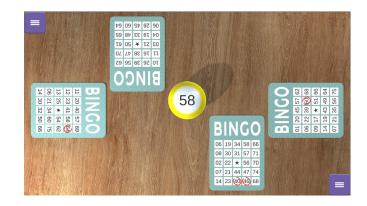

### **Bingo**

Bingo is a game which can be played by several players at the same time. Bingo is a game of chance and is played by crossing off numbers on a bingo card. This is done by crossing off numbers which are shown by drawing balls. First to complete the card? Then you can shout 'Bingoo' loudly. A false Bingo? That means you have to sing!