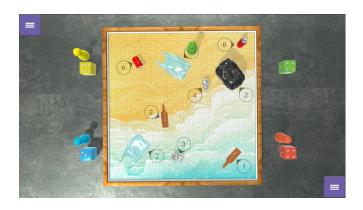

## Clean up

CleanUp is a game to raise children's awareness of the environment and can be played by 1 to 4 people. Place the pawn on a number, to clear the waste. Tap the dice to throw the same number as in the box. All players must place their pawn on a box and try to throw the correct number of points.