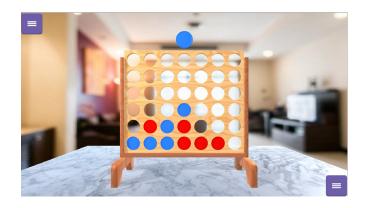

#### **Connect four**

Get 4 of the same colour in a row! This game is to be played with 2 players. The first chip is above the board! Tap it, hold it and drag it to the desired row. When you release the chip, it falls down.