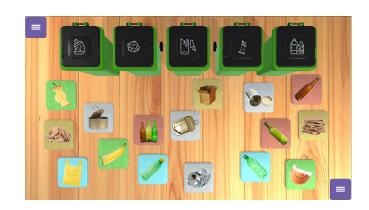

## Recycling

Recycling is a game that makes children aware of the separation of waste. In this day and age, attention to the environment is becoming increasingly important. Drag the waste to the right container and clean it up. And if you did it right? You'll find out soon enough!