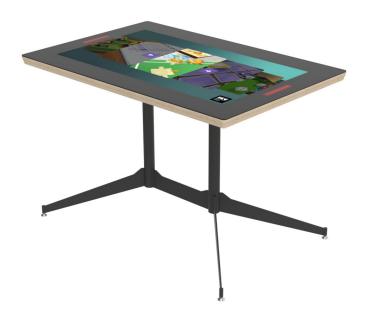

# **Family Play Table**

The Family Play Table has more than 20 games and is a perfect addition to your kids' corner. The family board games, or an educational game? Everything is possible on this interactive playtable. Additionally, there are no loose parts, this ensures a clean look and there are no incomplete games!

#### **Software | Family Play Table**

| Available screen sizes | Number of games |
|------------------------|-----------------|
| 32" / 43" / 65"        | 24              |