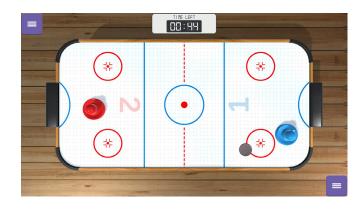

# **Airhockey**

Air hockey is a fun recreational game for young and old. In this very fast game, which requires good responsiveness, 2 players play against each other. You play with a puck on a smooth surface and you must try to score a goal against your opponent. This variation of the game is very similar to the game with sticks and puck on the ice. The action-packed digital game is full of fast movements and lightning-fast changes of direction. It also requires a lot of concentration and skills to score a goal successfully.