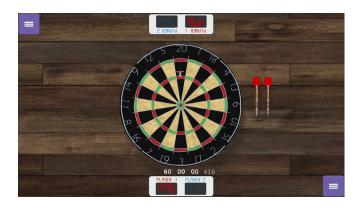

#### **Darts**

In darts, you start with 501 points; the first person to get all the points down to 0 has won. Different points count in the different boxes. The bullseye counts as 50 points, the bull, the green ring around it is worth 25 points. There are numbers on the outer ring. If you throw in a big square in the row of the 20 for example, then you get 20 points. If you throw in the middle triple ring, you get 60 points and if you throw in the ring closest to the 20, then it counts double. You will then get 40 points. Tap a dart to start. To make it more difficult, the dart will move, just like a hand in real life. The most points you will get at the triple 20, 180 points! Finish with a dart in 1 single box and 1 double box.