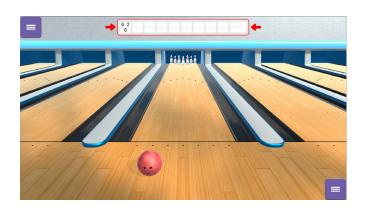

### **Bowling**

Bowling is the ultimate family game and can be played by 1 to 4 people. Tap the ball and drag it backwards for extra speed. When the desired direction is found, swipe the ball towards the pins. You can throw 2 times per turn. The ball can be thrown in different directions. Get the most points by hitting as many cones as possible!