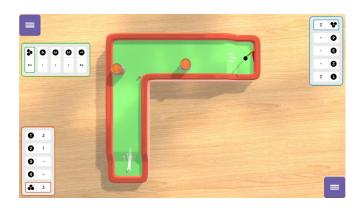

## **Minigolf**

Tap the golf ball, the white line that can be seen indicates the direction the ball is going. Swipe your finger backwards to set the speed. The arrows on the course indicate the height, will there be a hill or a valley? Try to get the ball into the hole in as few moves as possible. Avoid obstacles and get the most points!