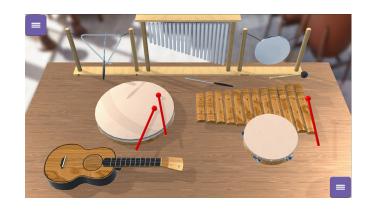

### Musicmaker

This game can be played by one player. There are several musical instruments. Tap on a musical instrument to hear the music.