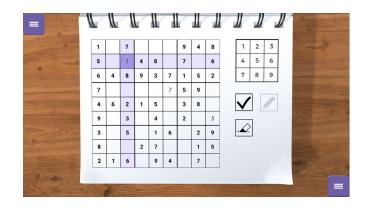

#### Sudoku

This well-known puzzle, for one player, can be played in two difficulty levels. Sudoku is a puzzle consisting of 9 blocks of 3x3 squares. Each square contains a number from 1 to 9. Fill in the puzzle so that every row, every column and every 3x3 block contains the numbers 1 to 9 once. Click anywhere in the puzzle to place a digit, then click the digit of your choice in the column on the top right. A pencil function and an eraser can also be chosen.