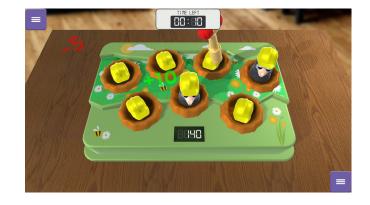

#### Whac A Mole

This skill game is played by one player and has two levels of difficulty. Make sure you hit the mole with the hammer as fast as possible when it pops up! You have 30 seconds to hit all the moles! If you hit the mole, you will receive 10 points. If you miss, you will lose 5 points.