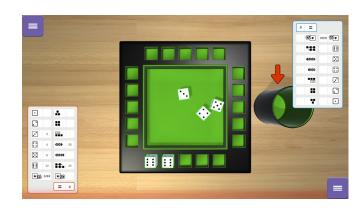

### **Full house**

This game can be played with 1 to 4 people, or against the computer. The dice are thrown on the board. Choose the dice that are to stay and tap the cup to re-roll the others. The card shows the scoring for each turn. You can indicate which points should be scored. Please note that each box must be filled in once. If no points can be given, a box can be checked off.