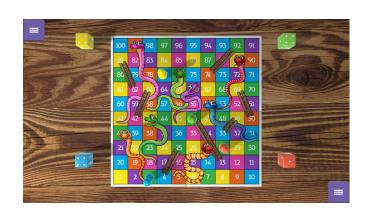

### **Snakes and ladders**

This board game can be played with 1 to 4 people, or against the computer. From the menu, you can also choose whether you want to drag the pawns yourself, or let the computer do it for you. If you throw 6, you may throw again! If you land on a square at the bottom of a ladder, the pawn moves up the ladder. If you land on the head of a snake, the pawn moves downwards to the space next to the tail. Be the first to reach 100! At the end of the game, it is important to get exactly the number of dots you have left to get to 100, otherwise the pawn will go backwards.