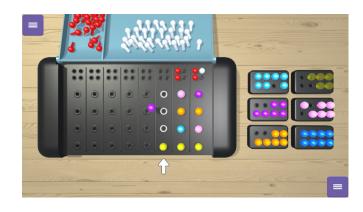

# **Mastermind**

In this mind game, you have to crack the code! Place the coloured pins in the desired position per row. All colours can be placed once per row. White and red pins appear at the top. The red pins represent the correct position and the white pins the correct colour. Guess which colours are correct and solve the puzzle! There are 8 attempts to solve the puzzle!