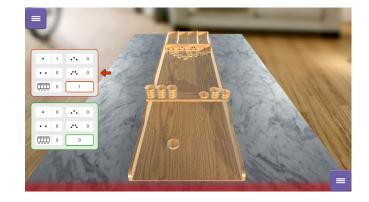

#### Shuffleboard

This old Dutch family game is not to be missed! Tap on a stone to start! Hold the stone and slide it towards the goal. Above the entrances is the number of points to be gained if a stone is passed through. Each player has 30 stones; when all stones have been thrown, it is the next player's turn. Can you score the most points? This game can be played with 1 to 4 players.