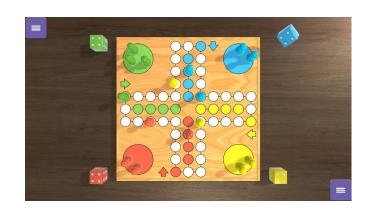

### Ludo

This board game can be played with 1 to 4 people, or against the computer. If you throw 6 dots, by tapping the dice, you may begin and a pawn can be placed on the board! You land on a space with a pawn of a different colour on it, this pawn will move back to its starting space. Make sure that all pawns are placed in the correct order on the coloured home squares. The first one must be at the top and so on. When you hear the music, you are in the right place! The player who is first to move all his pawns into the home squares wins!