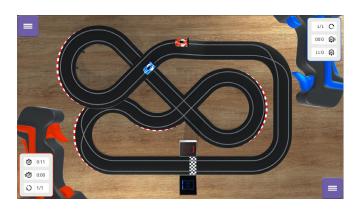

# Racing

This racing game can be played by 1 or 2 players. Tap the joystick to drive the car. But beware, don't drive too fast in the curves or the car will fly out of the curve! Drive 3 laps as fast as possible and set the fastest time!